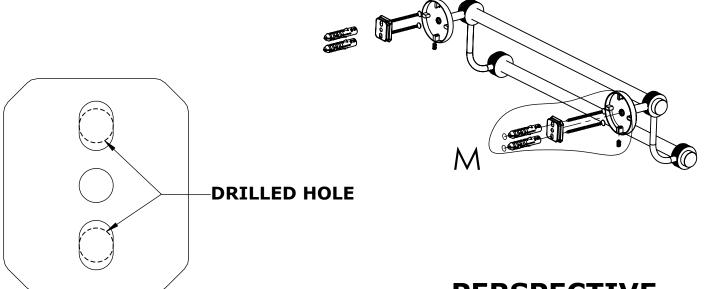

#### Step 1: Drill holes in Wall for screw anchors and attach Mounting Plate to Wall

Determine your desired location for installation and make a mark for the location of the mounting plate. Remove mounting plate from backplate by loosening set screw in backplate as pictured below. Place center hole of mounting plate over mark made above. Make 2 marks where mounting screws will be placed as shown below. Drill hole at each of the marks. (You may substitute other style mounting anchors or screws if desired). Place anchors into the holes made. Place mounting plate over holes and secure to mounting surface using screws as shown below.

## **PERSPECTIVE**