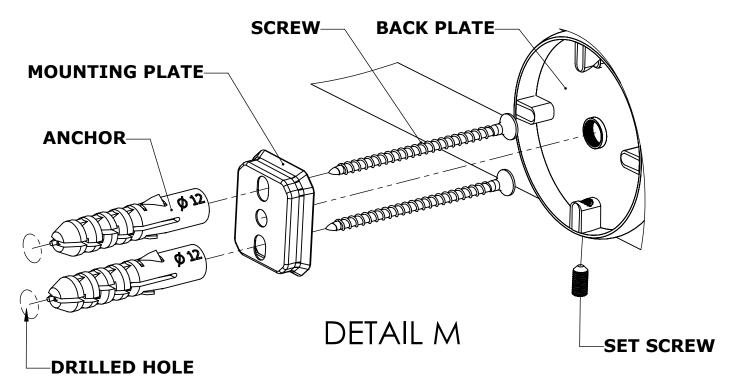

#### Step 1: Drill holes in Wall for screw anchors and attach Mounting Plate to Wall

Determine your desired location for installation and make a mark for the location of the mounting plate. Remove mounting plate from backplate by loosening set screw in backplate as pictured below. Place center hole of mounting plate over mark made above. Make 2 marks where mounting screws will be placed as shown below. Drill hole at each of the marks. (You may substitute other style mounting anchors or screws if desired). Place anchors into the holes made. Place mounting plate over holes and secure to mounting surface using screws as shown below.