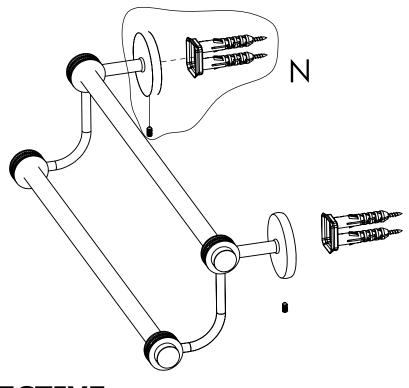

### **Step 2:** Attach Bracket to Mounting Plate.

Place bracket on mounting plate and secure by tightening set screw as shown below.

### **PERSPECTIVE**

**SET SCREW** 