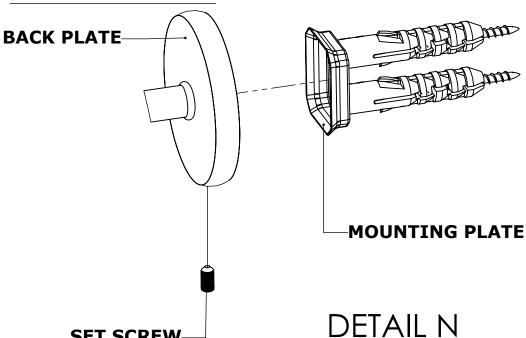

### **Step 2:** Attach Bracket to Mounting Plate.

Place bracket on mounting plate and secure by tightening set screw as shown below.